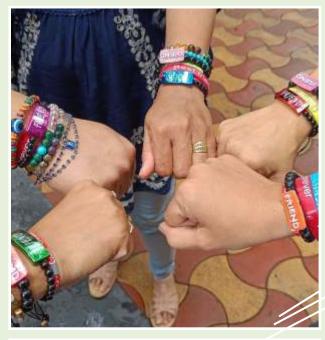

## Celebrating Friendship Day at Naiknavare Developers

On **4**<sup>th</sup> **August 2024**, we came together to celebrate the bonds that make our community special. Friendship Day is a reminder of the connections that transform our workplace into a supportive family. To symbolize our unity, our team wore friendship bands, reflecting the spirit of camaraderie that defines us.

#### **Highlights from the Celebration:**

- Team members proudly donned friendship bands to signify unity and support.
- Acknowledged the importance of relationships in fostering collaboration and creativity.
- Shared laughter and memorable moments during the festivities.
- Celebrated the friendships that enhance our workplace environment.