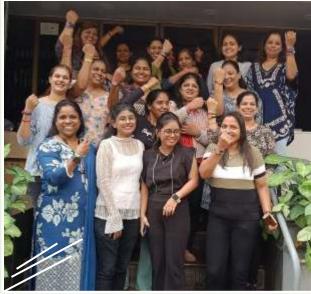

## Celebrating Friendship Day at Naiknavare Developers

On **4**<sup>th</sup> **August 2024**, we came together to celebrate the bonds that make our community special. Friendship Day is a reminder of the connections that transform our workplace into a supportive family. To symbolize our unity, our team wore friendship bands, reflecting the spirit of camaraderie that defines us.

#### **Highlights from the Celebration:**

- Team members proudly donned friendship bands to signify unity and support.
- Acknowledged the importance of relationships in fostering collaboration and creativity.
- Shared laughter and memorable moments during the festivities.
- Celebrated the friendships that enhance our workplace environment.